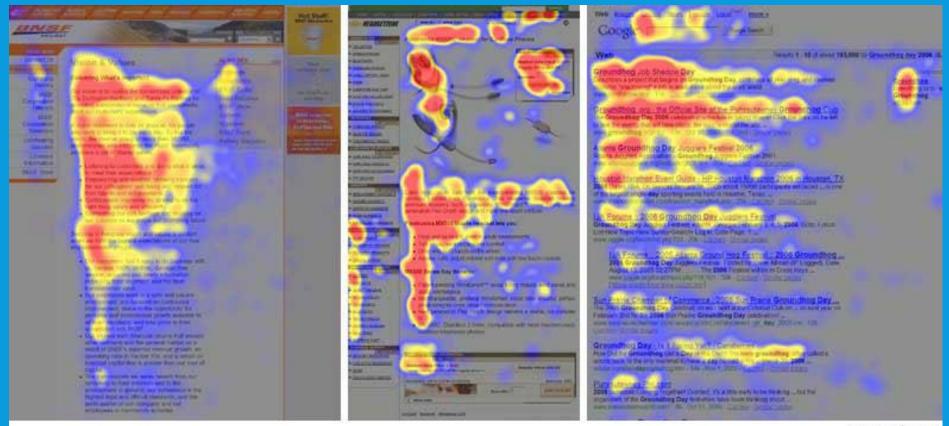

#### 30 CONTENTTIPS (IN 40 MINUTES)

Kate Johnson & Victoria O'Malley University of Denver



#### Start From a Blank Slate

#### You know nothing, Jon Snow.



#### **KNOWYOUR GOAL**

## Always Be (User) Centric



Consider what your user needs and wants instead of what your school needs or wants.



#### TEST. TESTAGAIN. REPEAT.



#### QUALITATIVE

#### QUANTITATIVE

# REUSEL REDUCE RECYCLE CONTENT

#### **DEFINE YOUR VOICE AND TONE**

MailChimp's Voice Is...

- Fun but not silly
- Confident but not cocky
- Smart but not stodgy
- Informal but not sloppy
- Expert but not bossy
- Weird but not inappropriate

MailChimp

#### Our Voice

We can't wait to have you join us!

Not Our Voice

Slide on down, homeslice.

# Fit



www.useit.com

#### How Chunking Helps Content Processing

by KATE MEYER on March 20, 2016 Topics: Human Computer Interaction Writing for the Web

Summary: Chunking is a concept that originates from the field of cognitive psychology. UX professionals can break their text and multimedia content into smaller chunks to help users process, understand, and remember it better.

#### Chunks and Chunking

Definition: In general usage, a 'chunk' means a piece or part of something larger. In the field of cognitive psychology, a chunk is an organizational unit in memory.

Chunks can have varying levels of activation — meaning they can be easier or more difficult to recall. When information enters memory, it can be recoded so that related concepts are grouped together into one such chunk. This proce